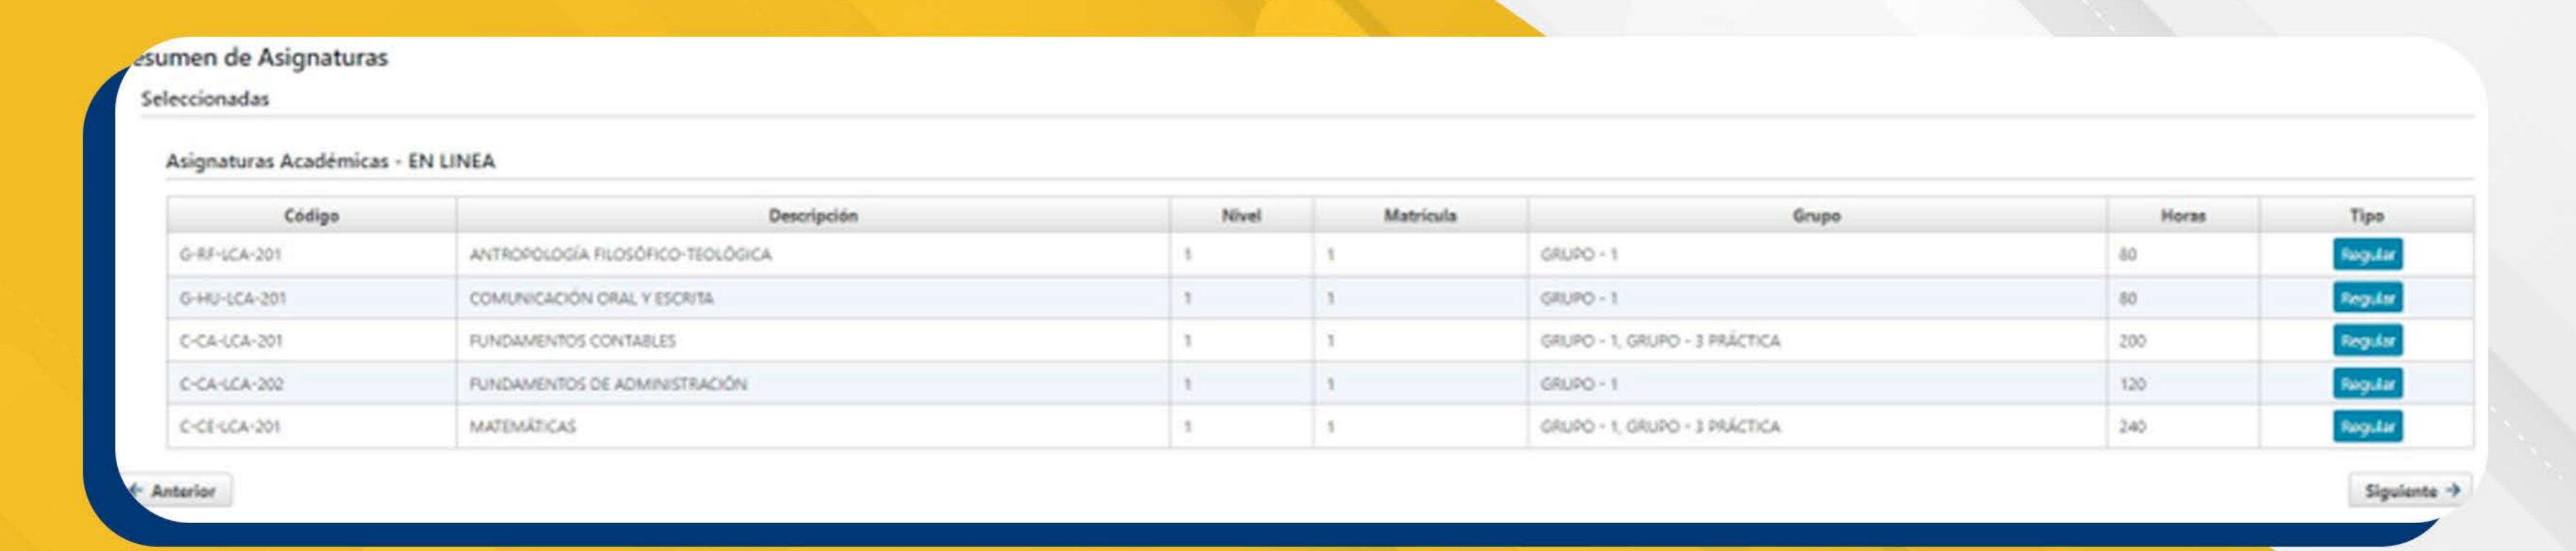

Se desplazará la opción de Selección de Asignaturas. Dar un visto de selección en todos los recuadros que indica Nivel 1 junto al nombre de la materia como se muestra en la imagen y seguido dar siguiente.

Elegir el grupo para cada una de las asignaturas. Tomar en consideración este paso, puesto que dependiendo de cada carrera se deberá seleccionar el grupo (junto a cada materia entre paréntesis debe indicar el nombre de su carrera).