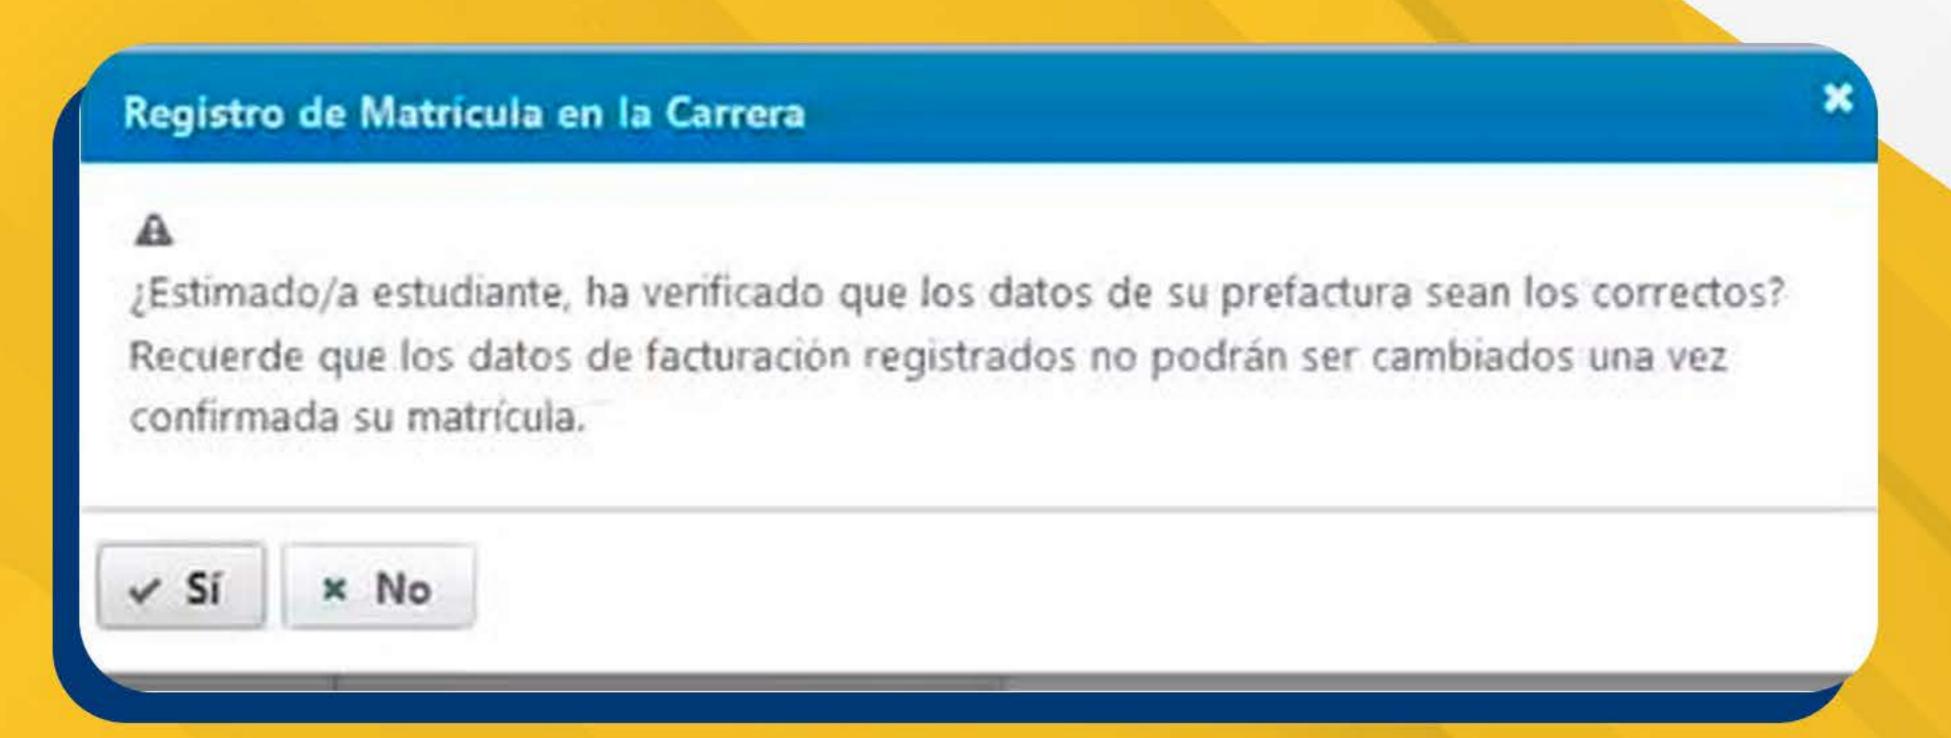

Para concluir con este proceso, colocar Finalizar e inmediatamente se mostrará un cuadro de anuncio para verificar su registro. Poner la opción Si

Como último paso, es importante que descargue y guarde su Prefectura donde encontrará el detalle de las entidades para realizar sus pagos, las fechas y el consolidado de las materias seleccionadas.