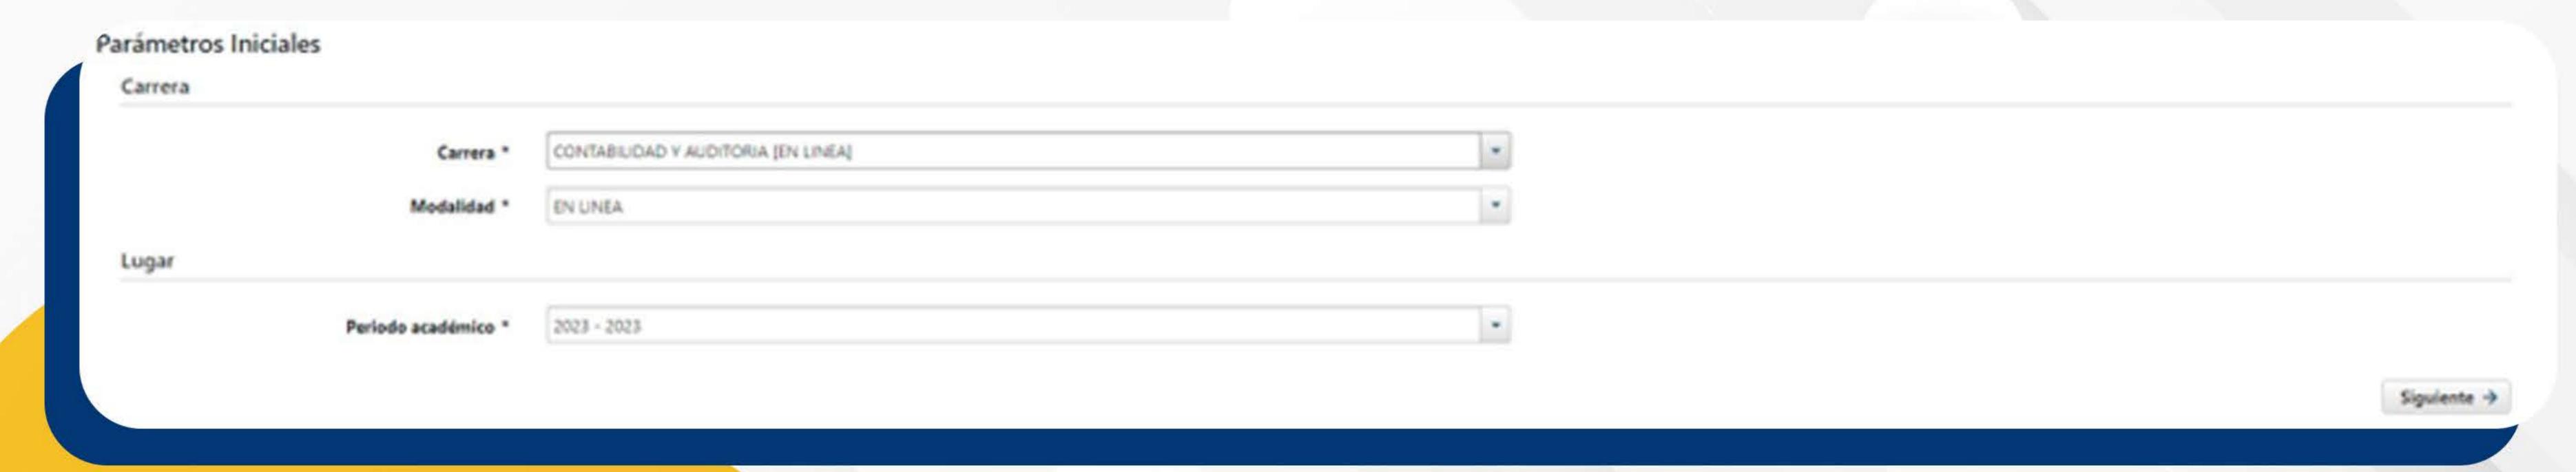

## Seleccionar Registro de Matrícula en la Carrera.

Colocar la información de acuerdo con la carrera a cursar y el período en el que se encuentre, recuerde que la modalidad de estudios es EN LÍNEA, seguido dar clic en siguiente.