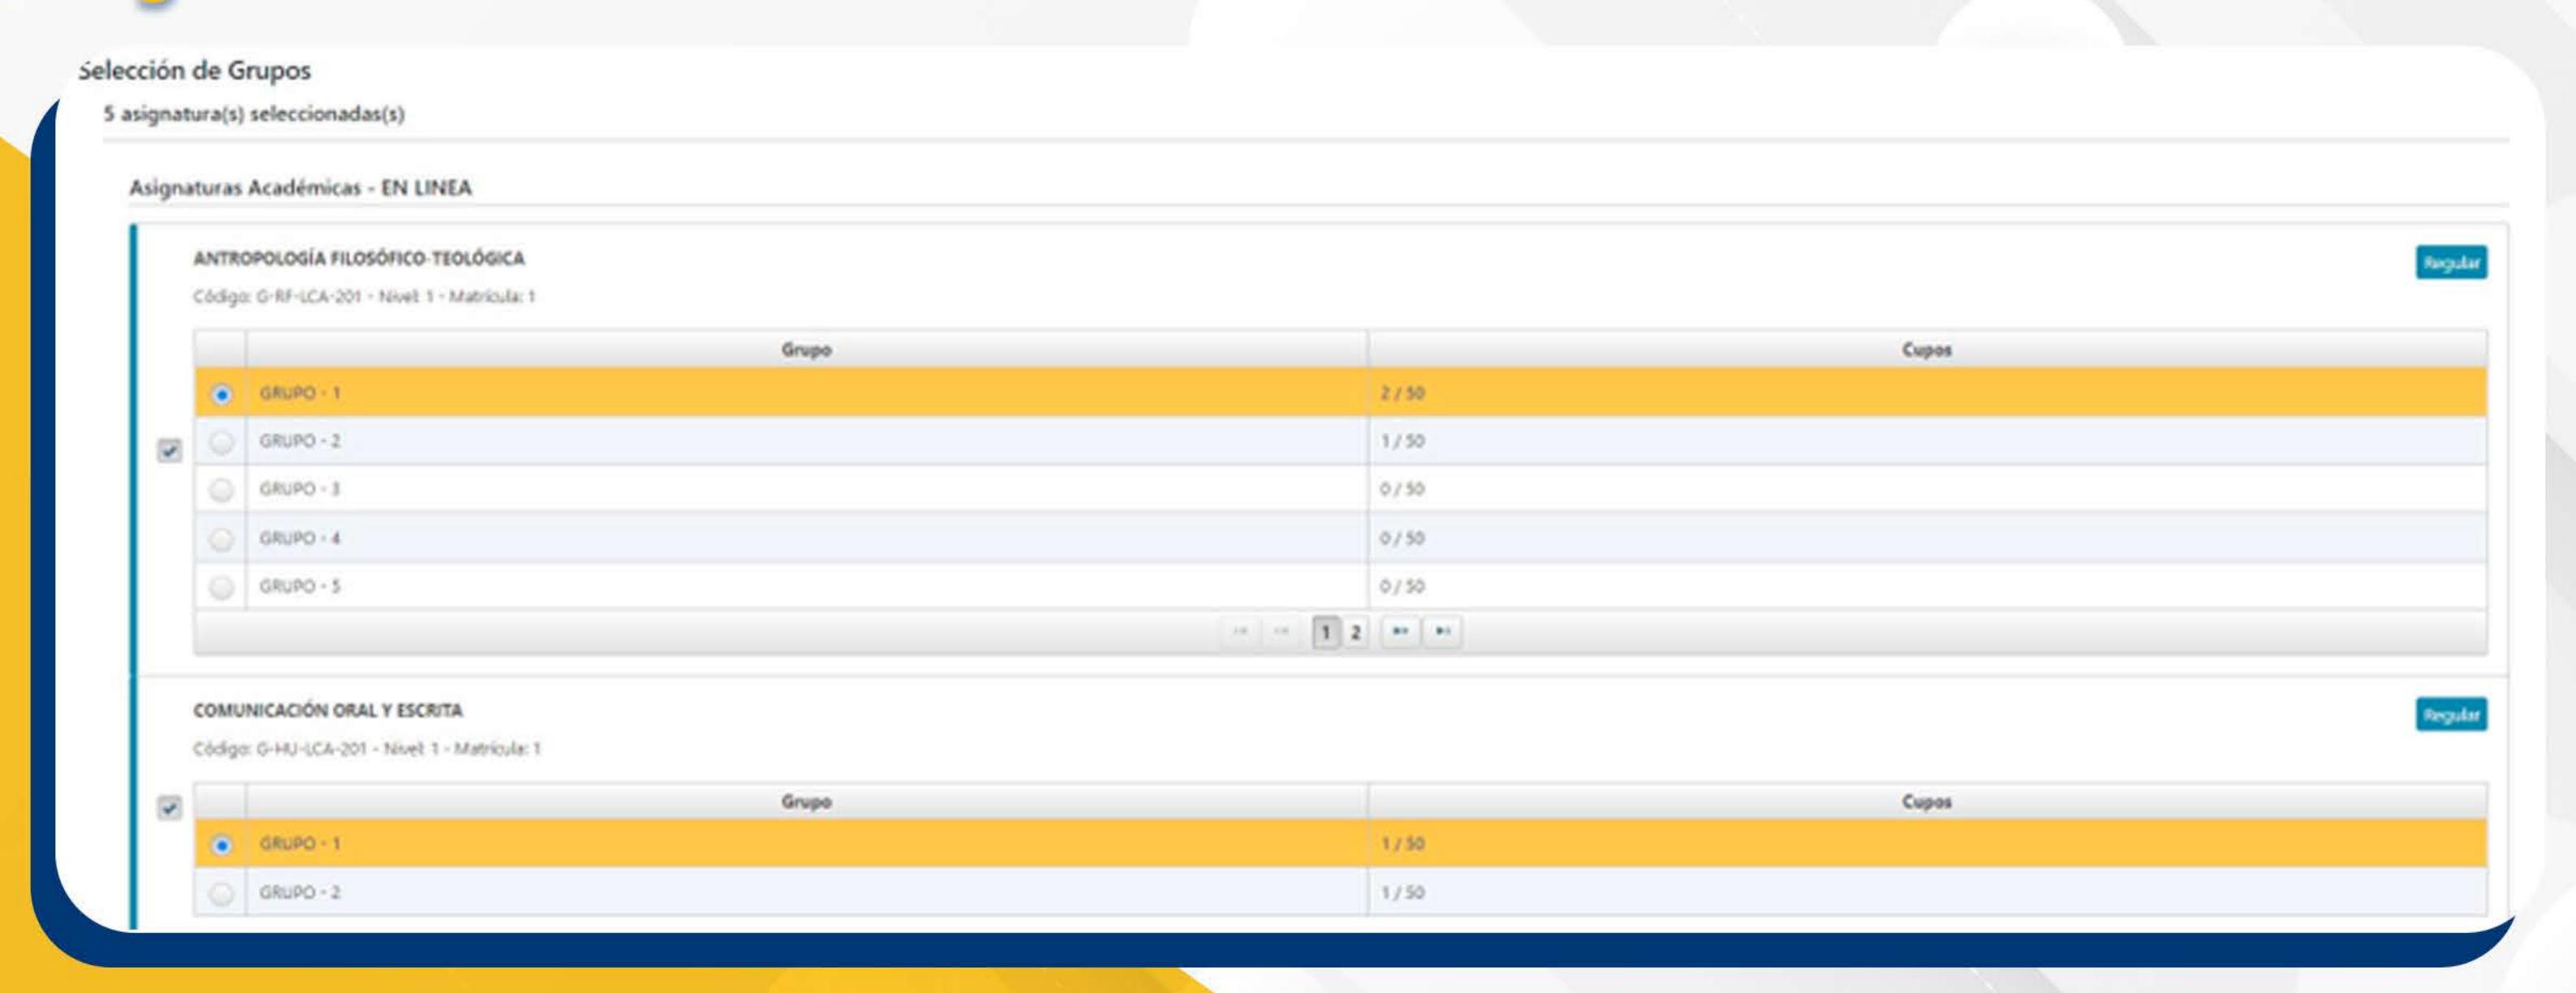

Elegir el grupo para cada una de las asignaturas. Tomar en consideración este paso, puesto que dependiendo de cada carrera se deberá seleccionar el grupo (junto a cada materia entre paréntesis debe indicar el nombre de su carrera).