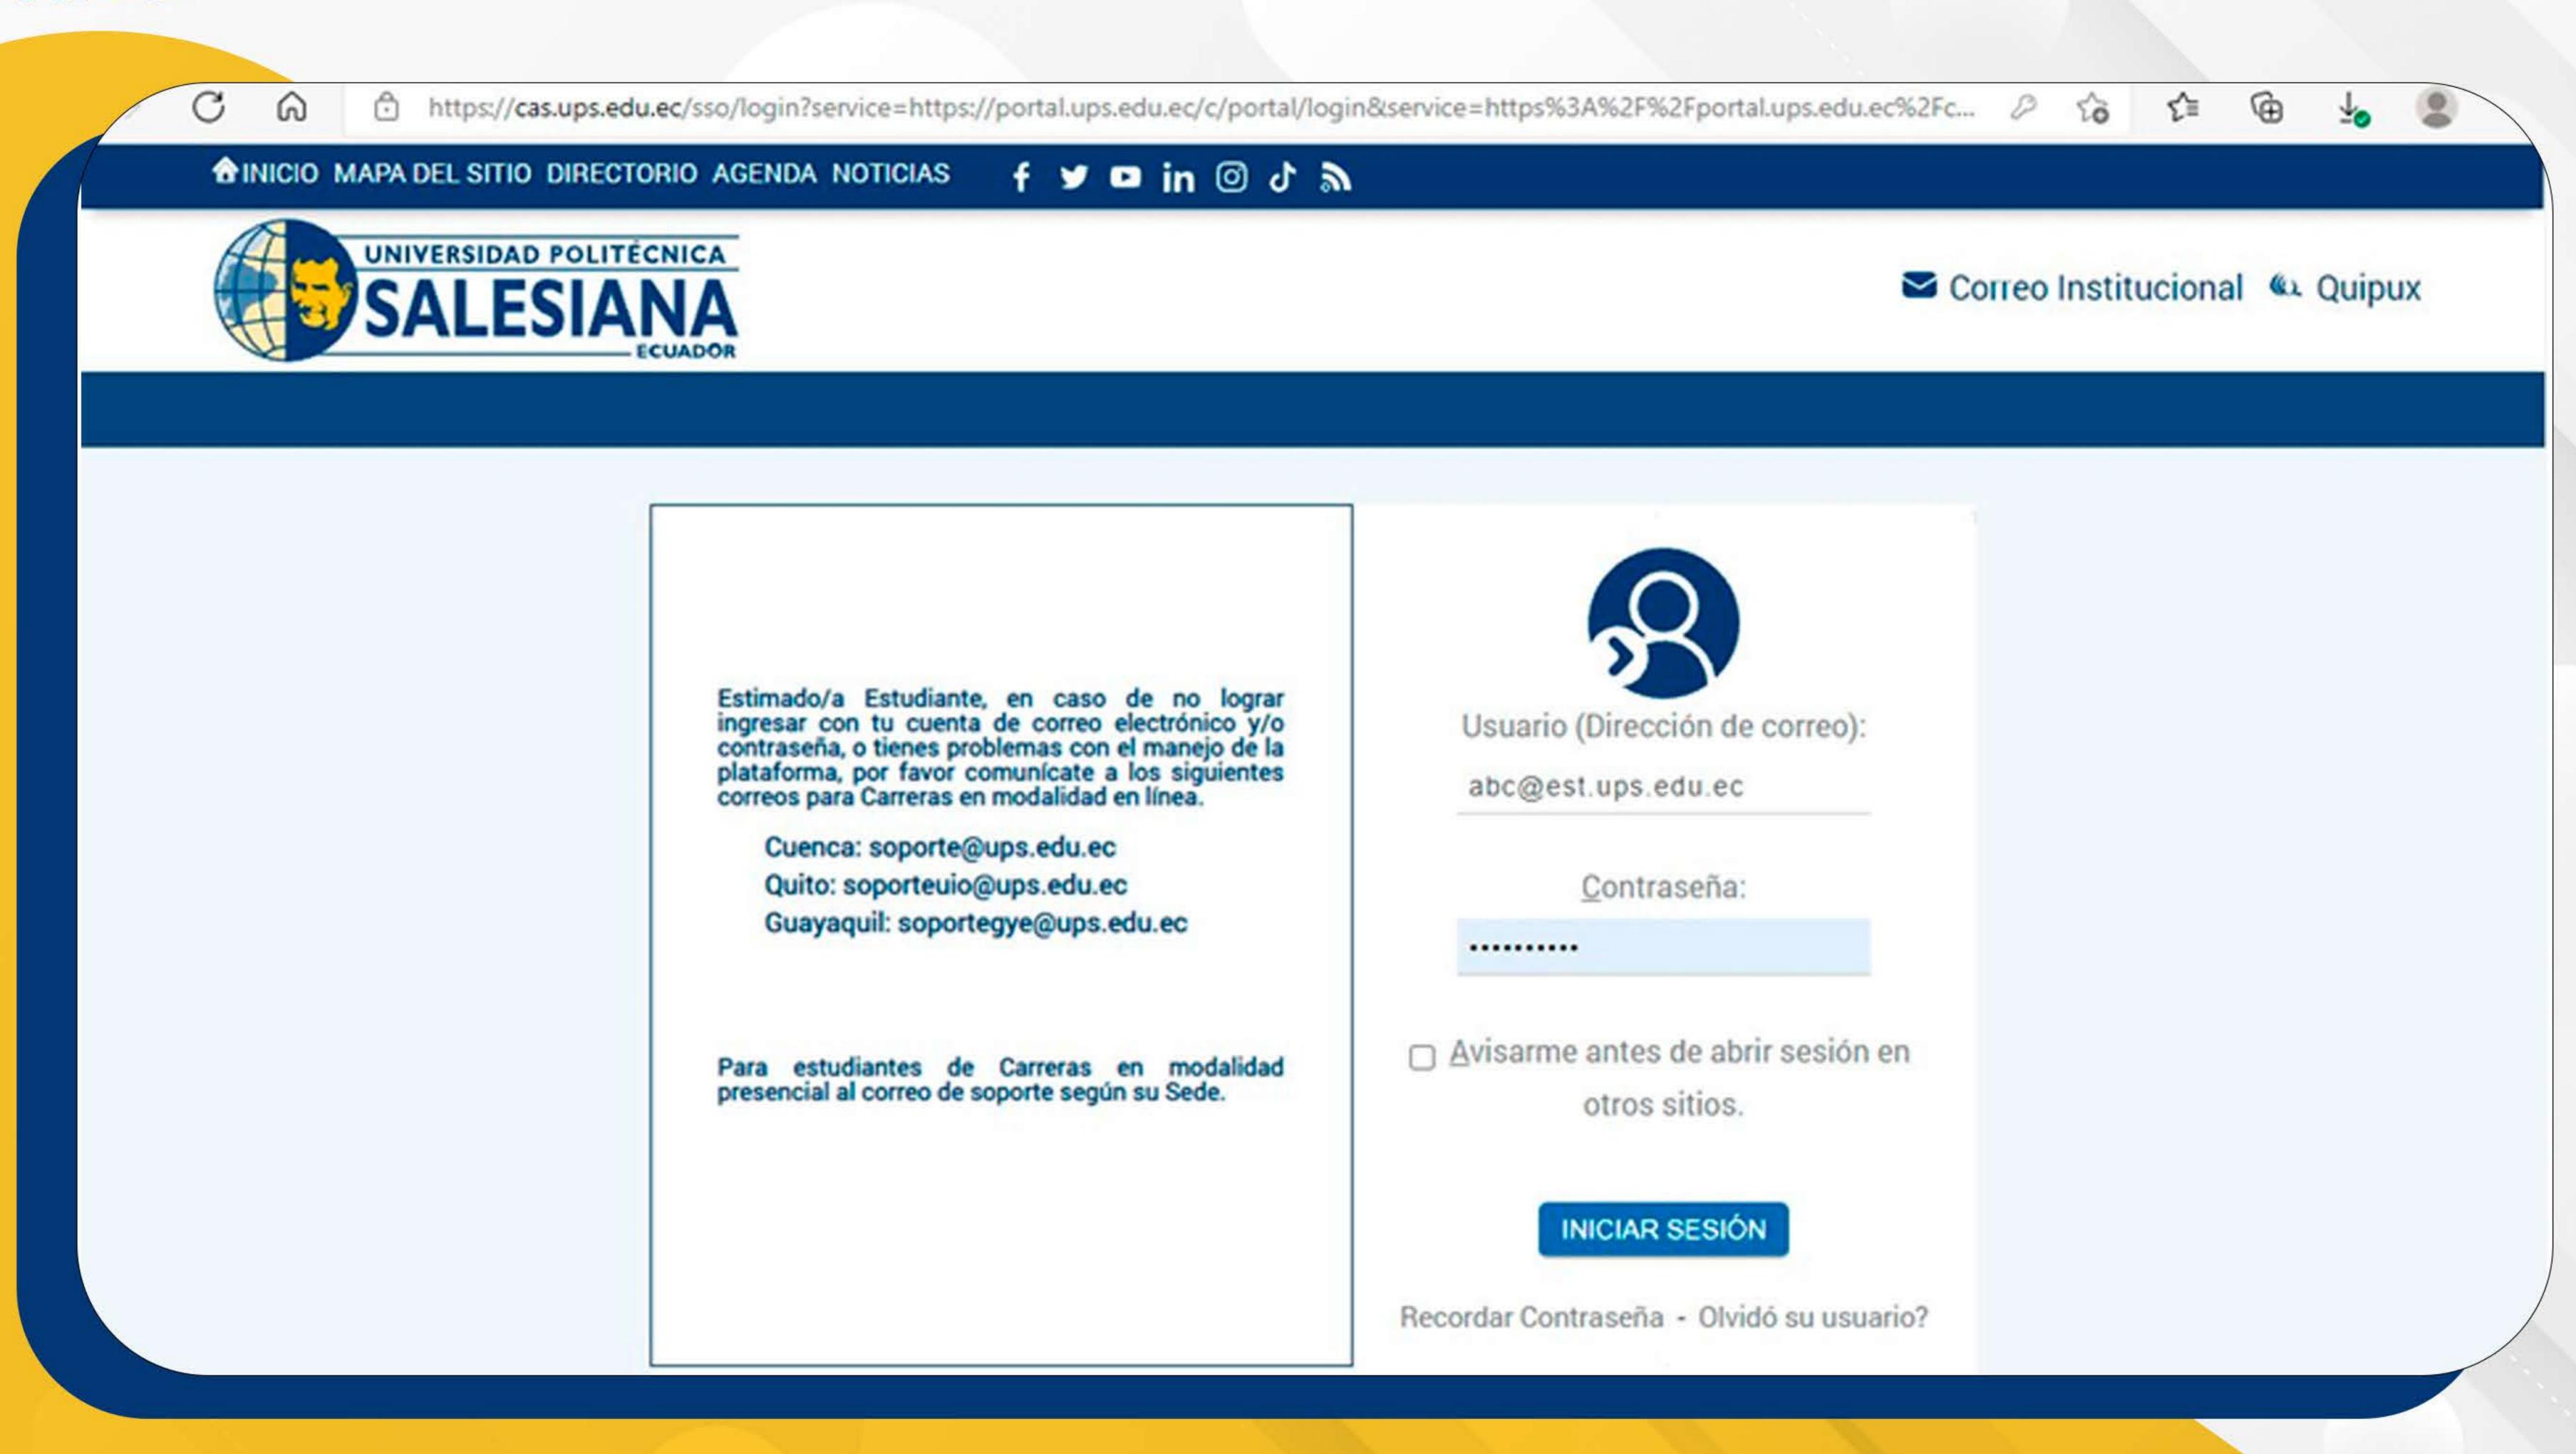

### Dar clic en "Iniciar Sesión"

Colocar sus credenciales Correo Institucional y Contraseña (estos datos le fueron otorgados al momento de realizar la inscripción, en caso de no recordarlo, por favor revisar en su correo personal en el buzón de entrada o en su defecto en el correo no deseado.