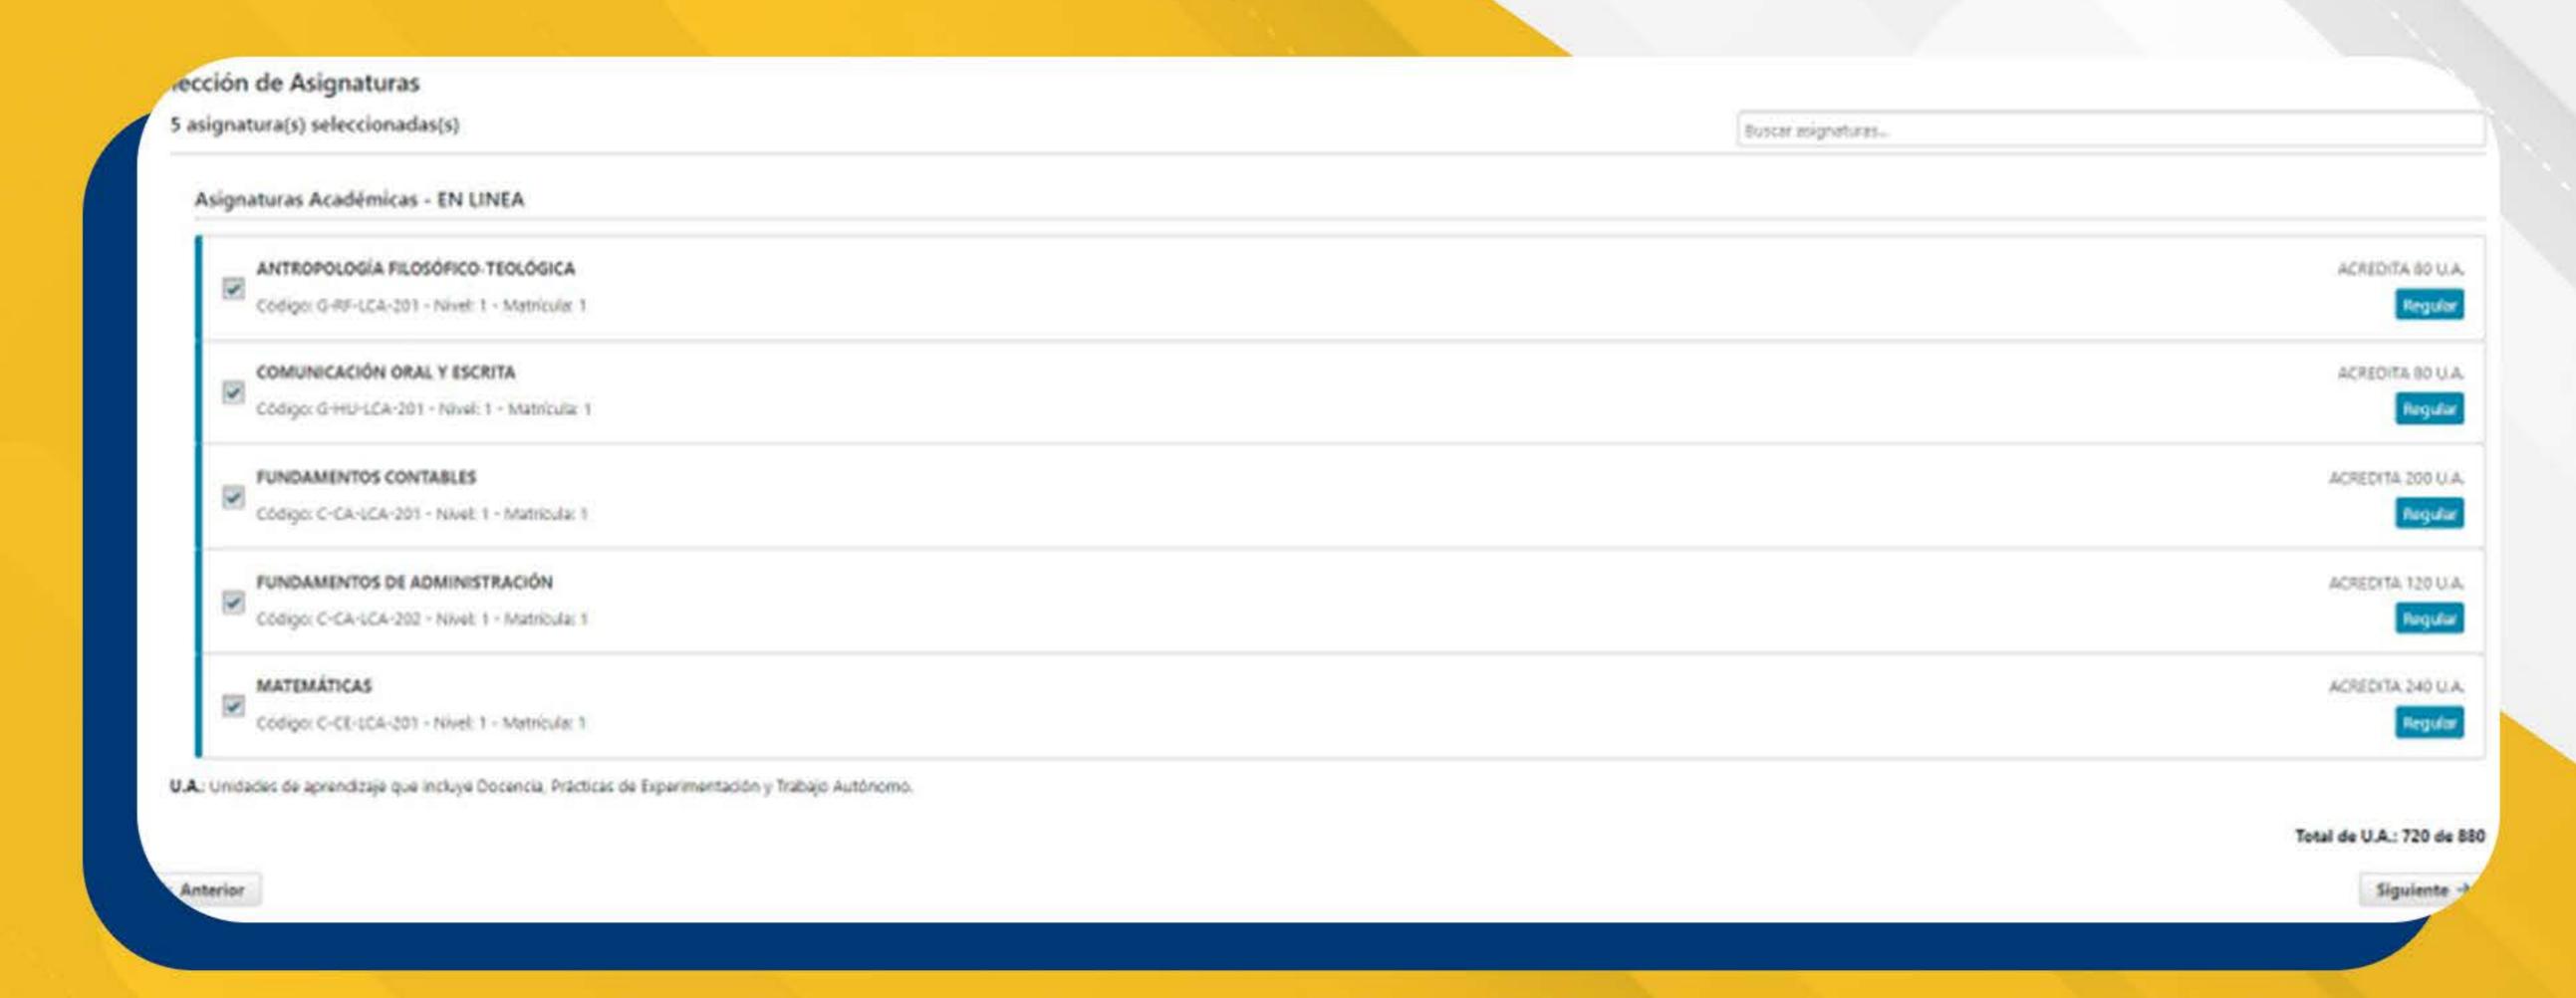

Se desplazará la opción de Selección de Asignaturas. Dar un visto de selección en todos los recuadros que indica Nivel 1 junto al nombre de la materia como se muestra en la imagen y seguido dar siguiente.