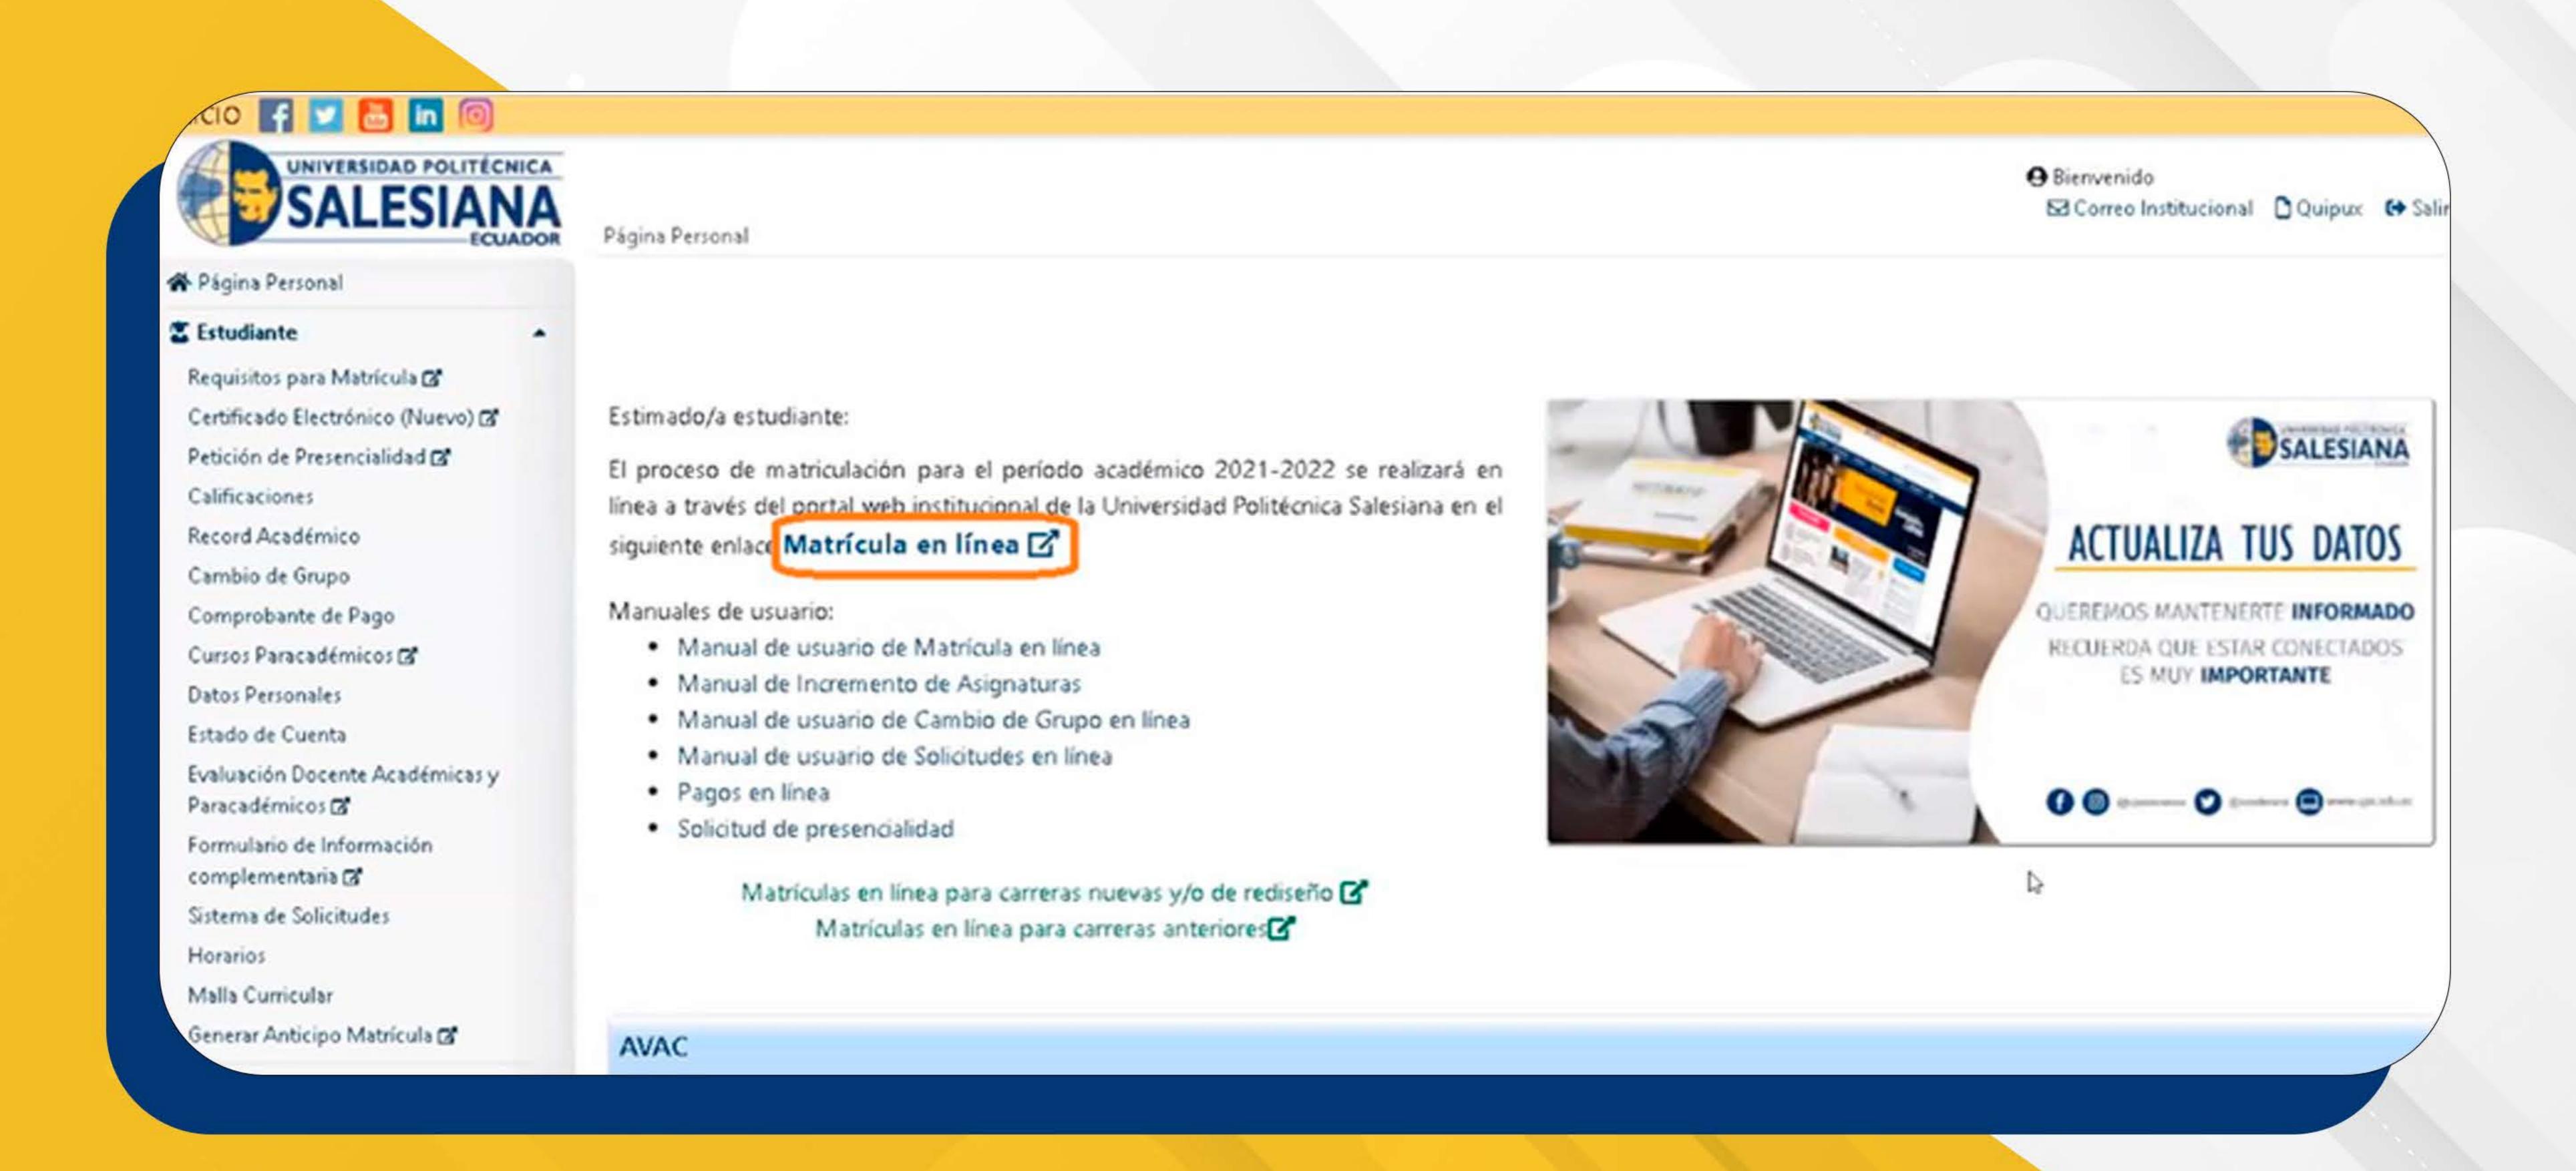

# Una vez iniciada la sesión, se le presentará su página personal y debe dar clic en Matricula en Línea.