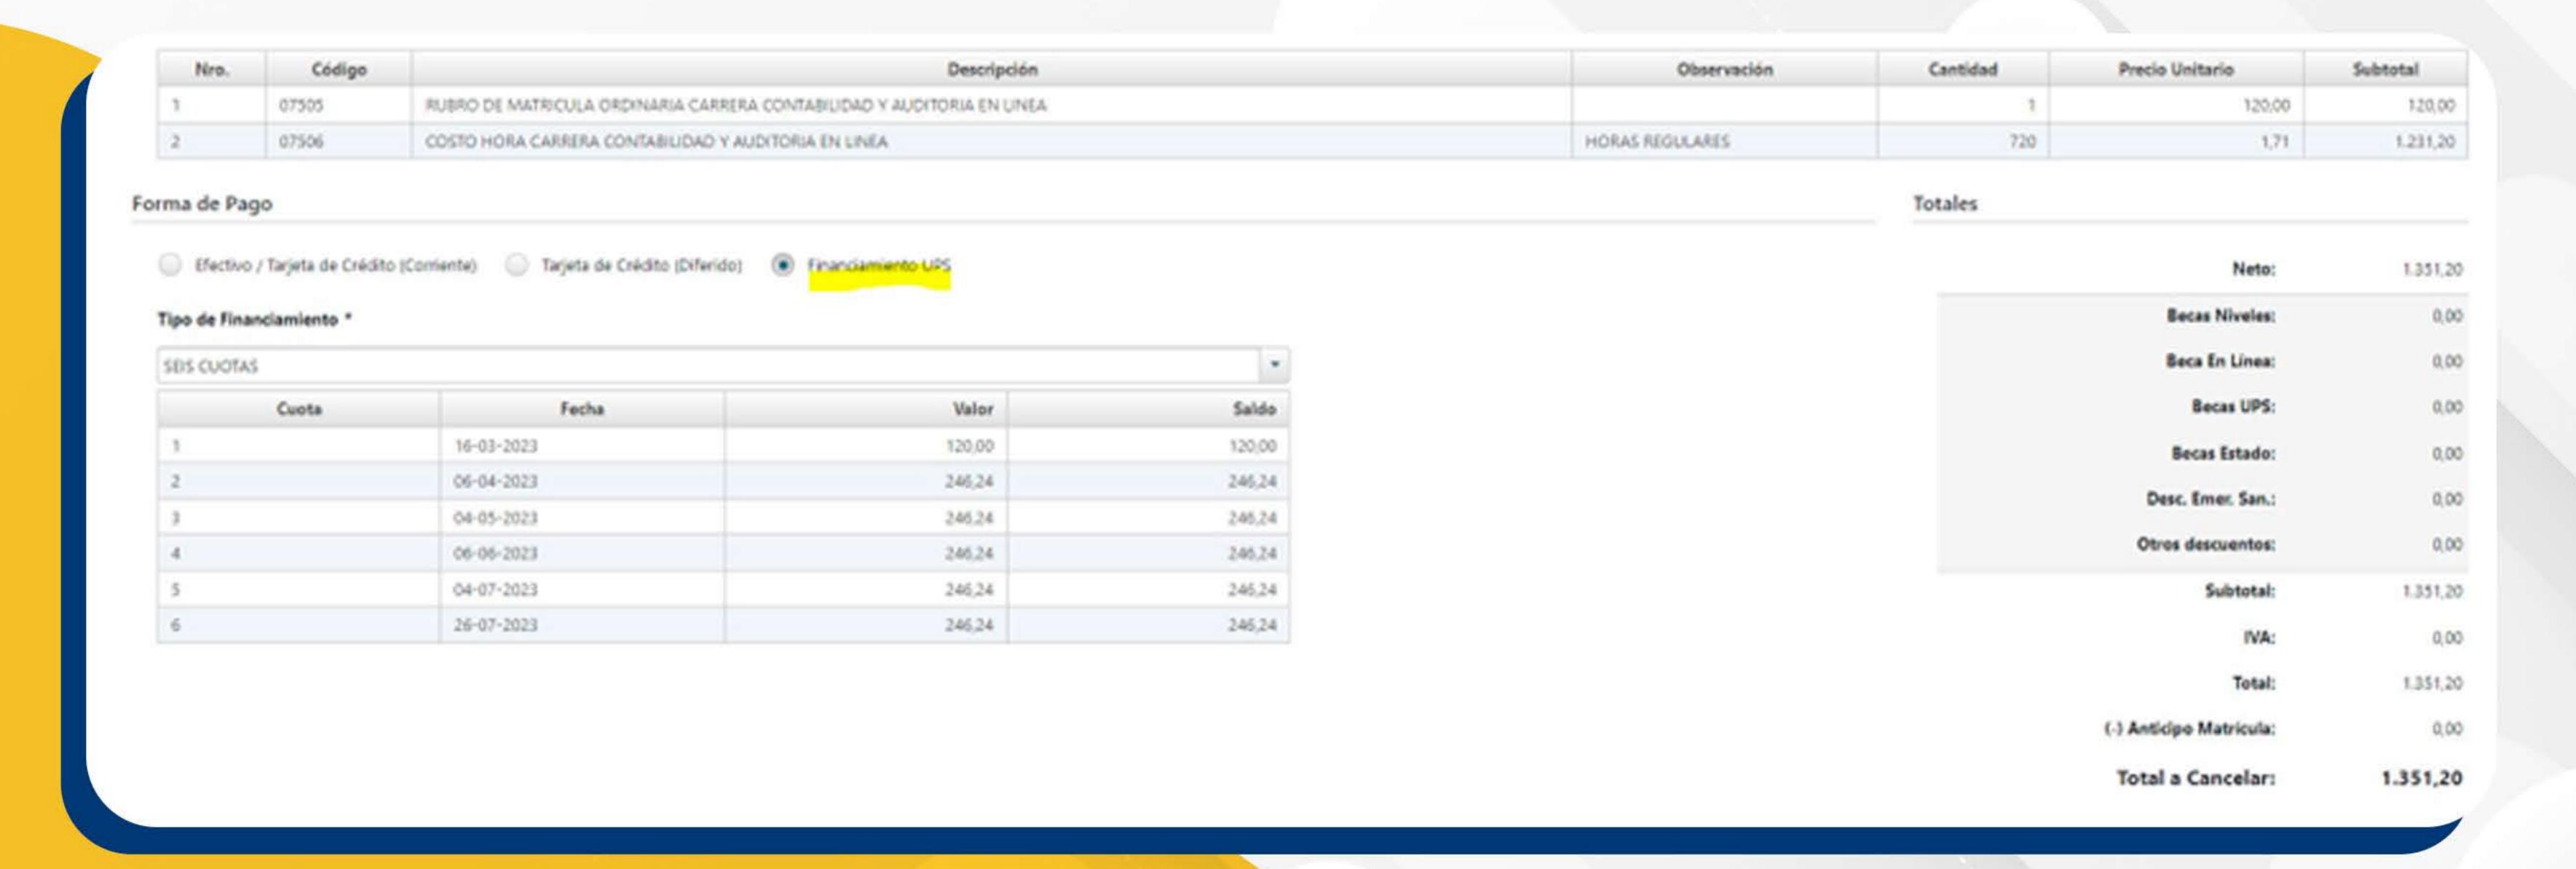

#### Damos siguiente:

Verificar que estén todas las materias con sus respectivos grupos y dar clic en siguiente.

Se le presentará la forma de pago y elegirá la opción óptima para usted: Efectivo / Tarjeta de Crédito / Financiamiento UPS (pago en cuotas)