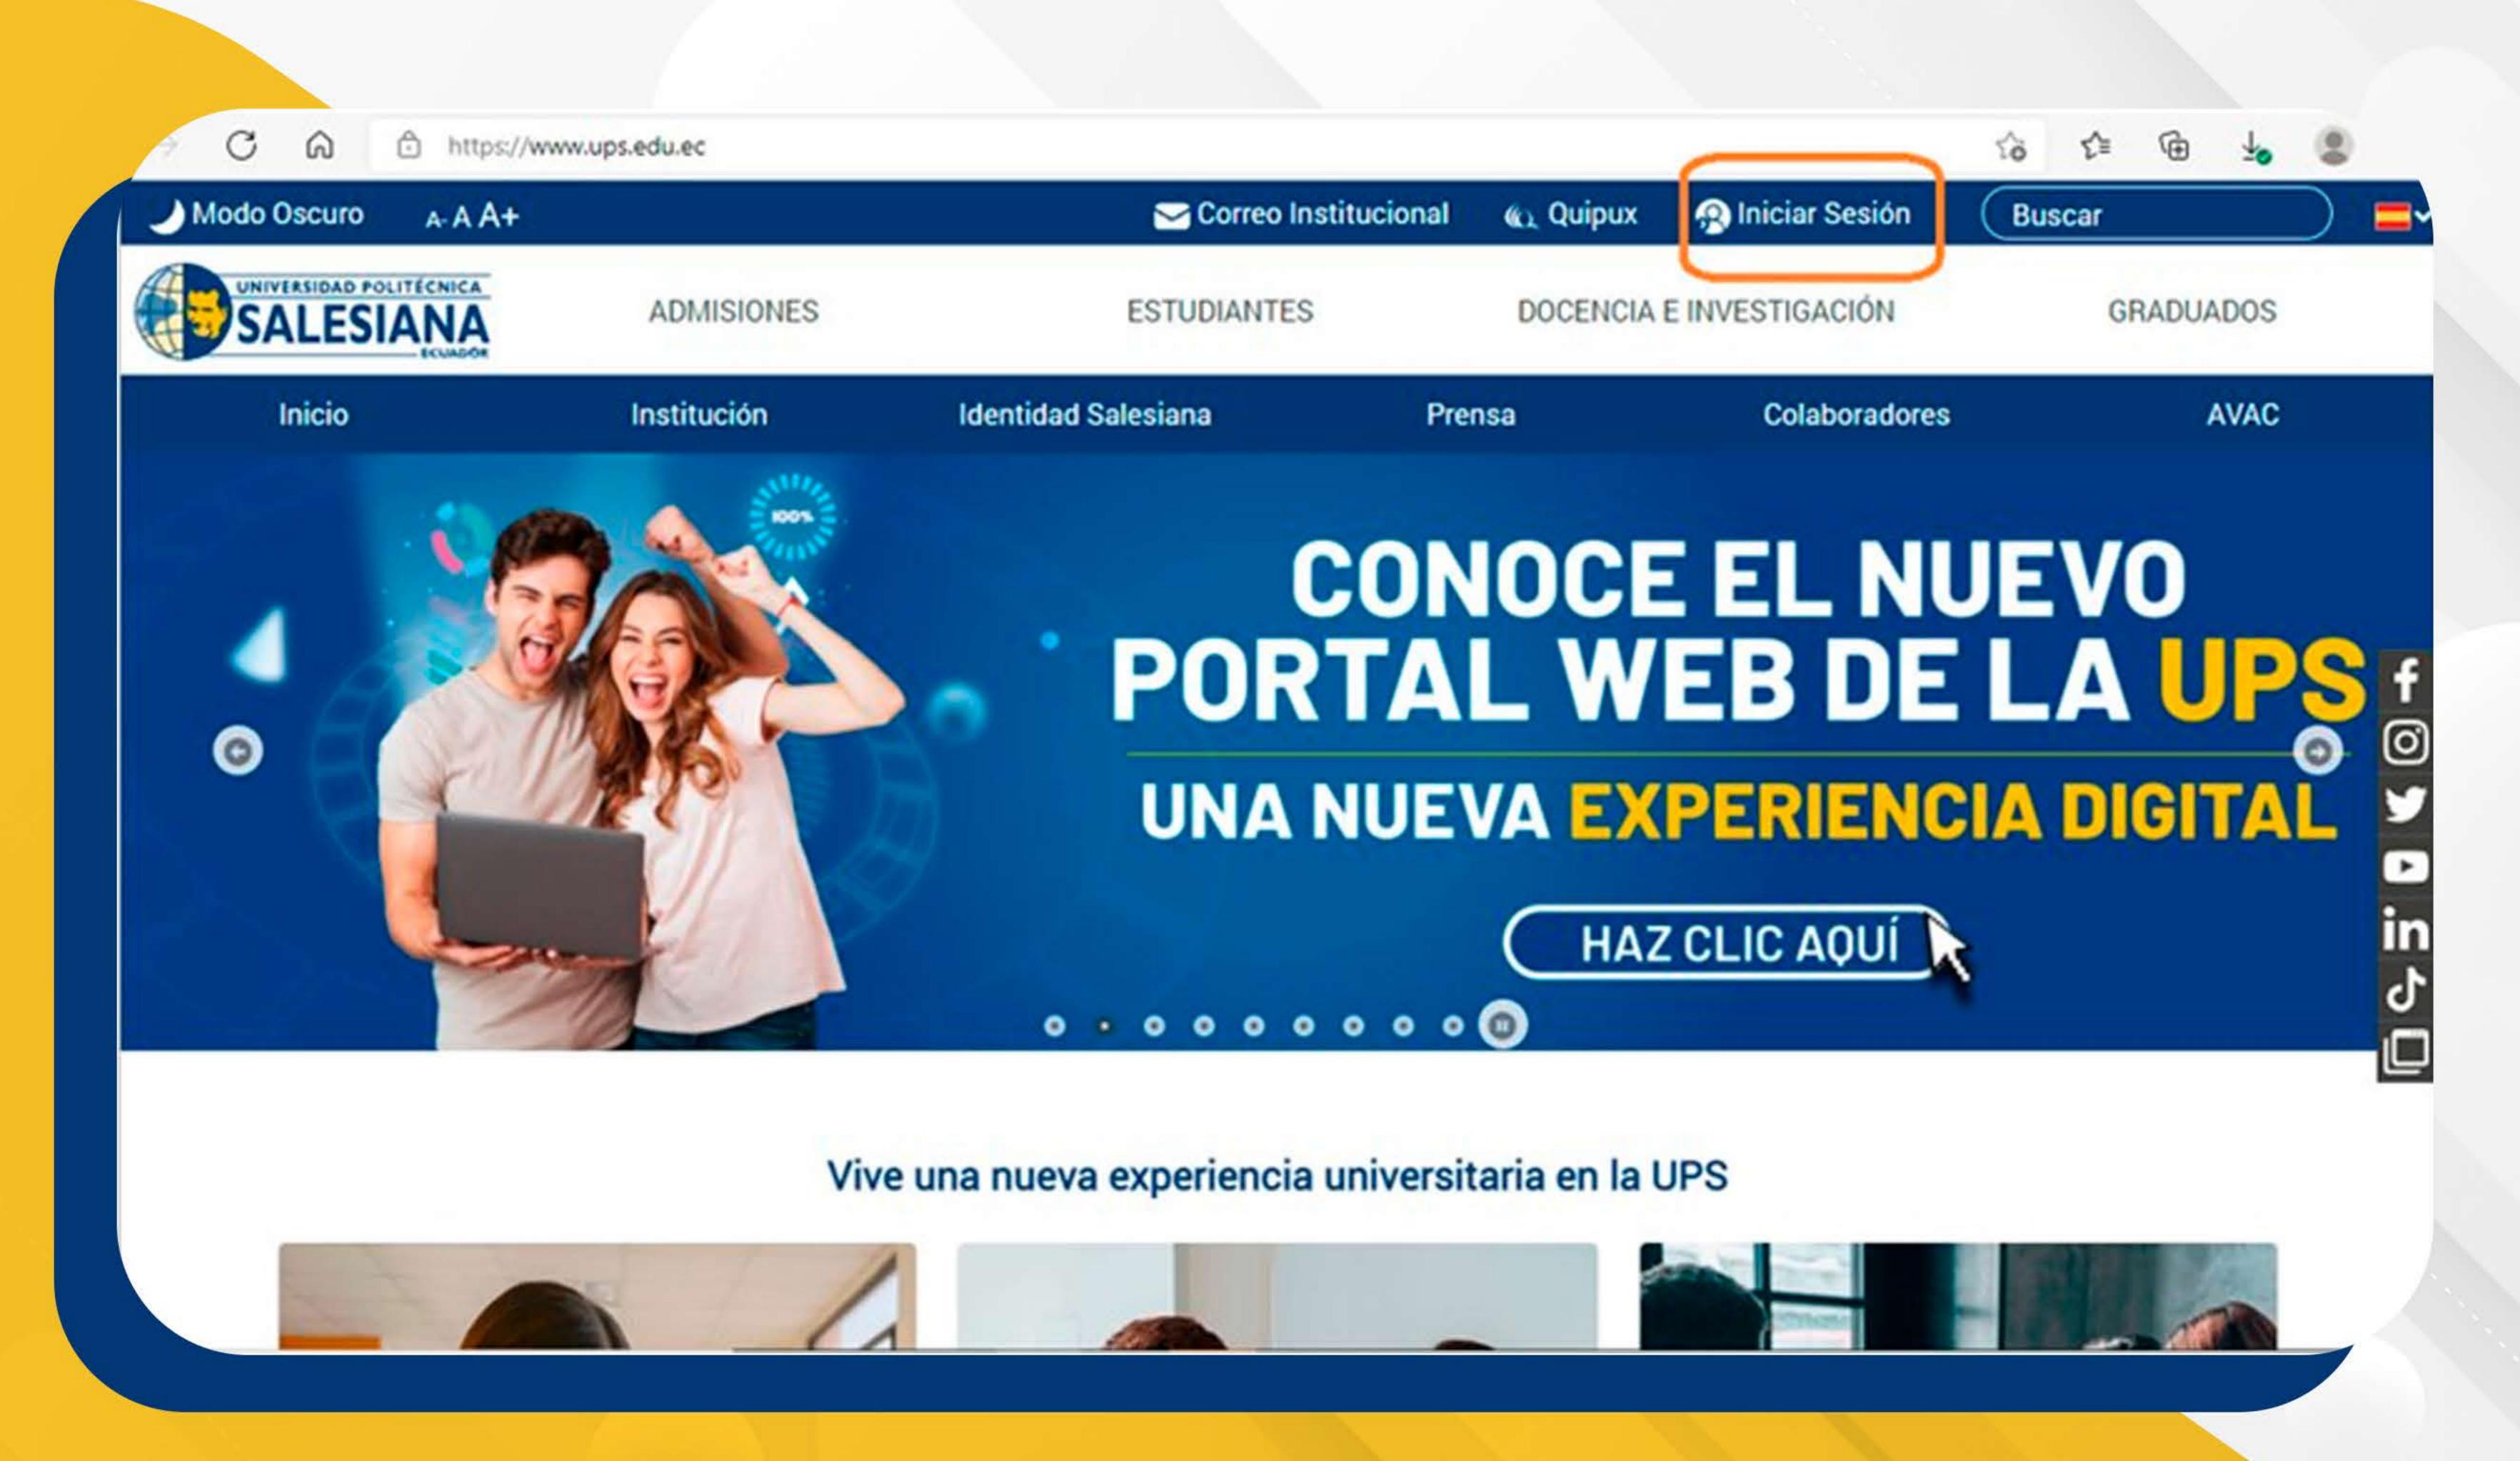

# Ingresar al portal institucional: > www.ups.edu.ec

### Dar clic en "Iniciar Sesión"

Colocar sus credenciales Correo Institucional y Contraseña (estos datos le fueron otorgados al momento de realizar la inscripción, en caso de no recordarlo, por favor revisar en su correo personal en el buzón de entrada o en su defecto en el correo no deseado.