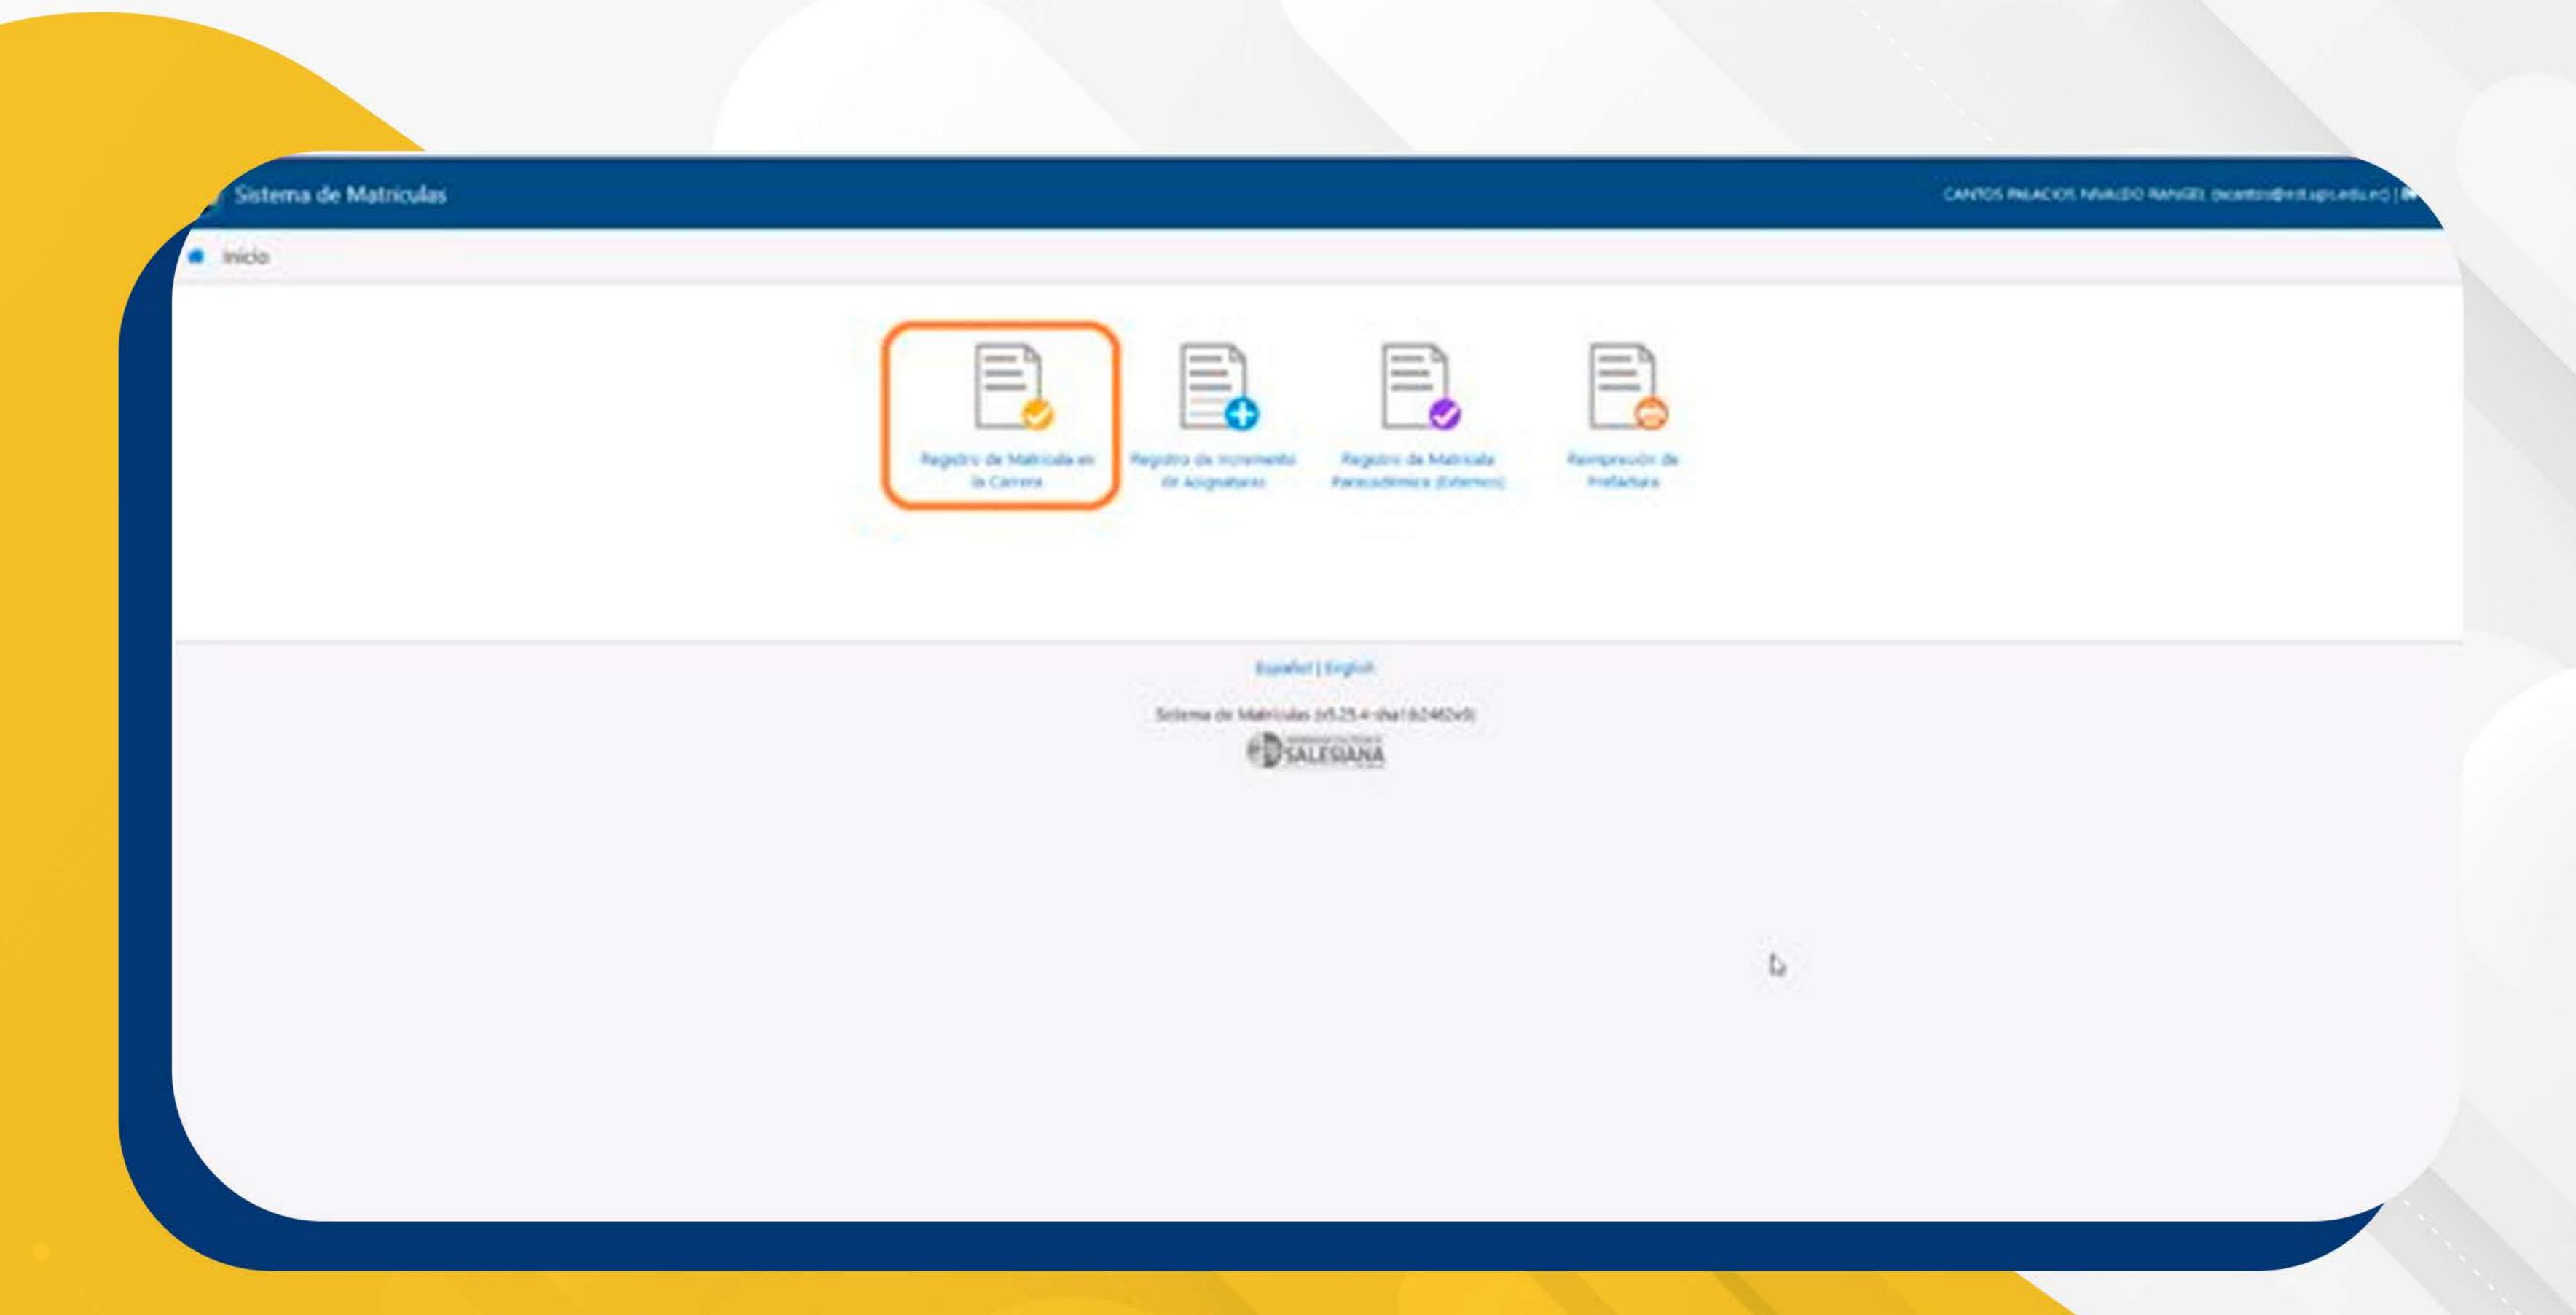

# Una vez iniciada la sesión, se le presentará su página personal y debe dar clic en Matricula en Línea.

## Seleccionar Registro de Matrícula en la Carrera.

Colocar la información de acuerdo con la carrera a cursar y el período en el que se encuentre, recuerde que la modalidad de estudios es EN LÍNEA, seguido dar clic en siguiente.